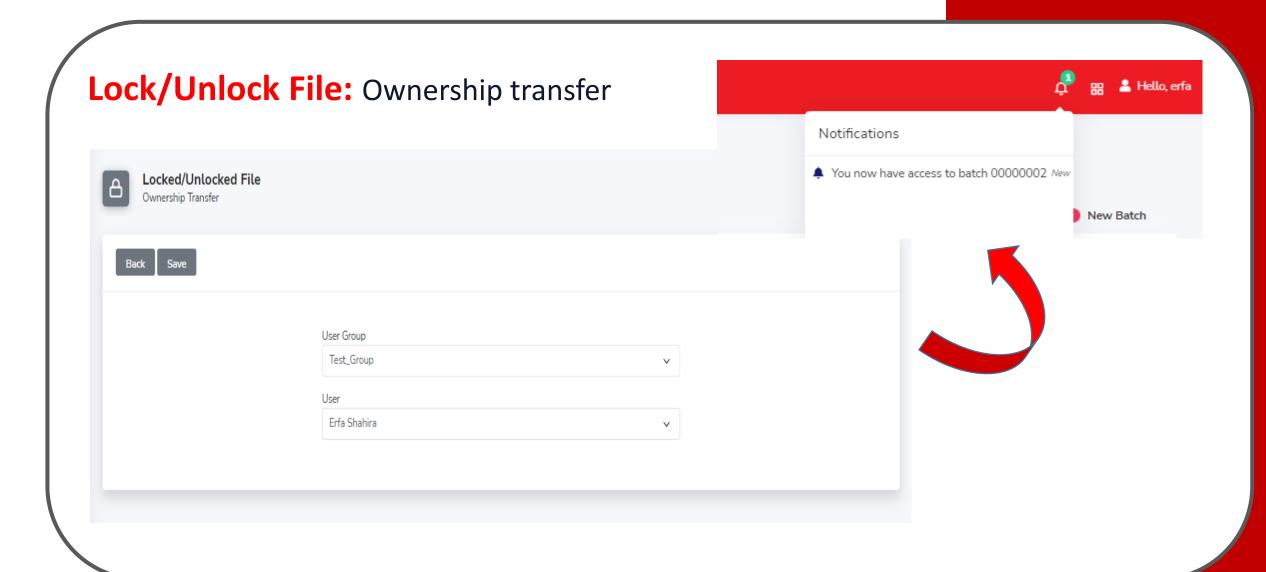

#### Scanned File: To view all scanned files from MFP

All Batch Files: Show all batch by scan user group

- □ Upload
- ☐ Edit
- **□** Delete
- ☐ Transfer Ownership

Index/Verify: Indexing/Verifying file batch. Once edit, batch automatically check-in