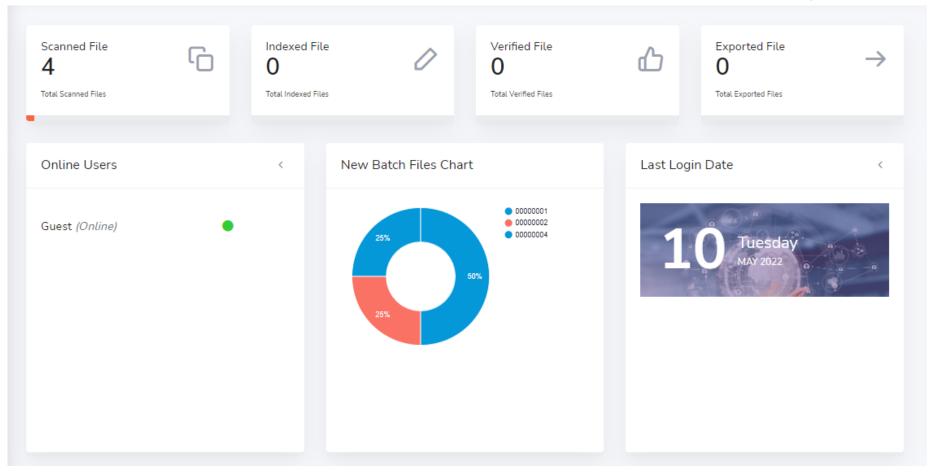

#### InfoConnect Process Flow

- Web-based
- Access anywhere
- Do it later
- Notification
- ✓ Shareable / collaboration
- Supervisor control

Dashboard: Shows total files, new batch, online users and last login date