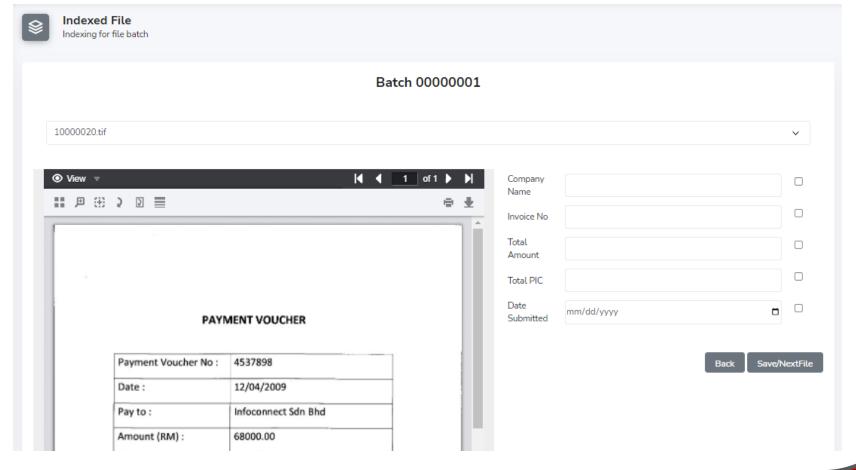

#### Scanned File: To view all scanned files from MFP

All Batch Files: Show all batch by scan user group

- □ Upload
- ☐ Edit
- **□** Delete
- ☐ Transfer Ownership

Index/Verify: Indexing/Verifying file batch. Once edit, batch automatically check-in