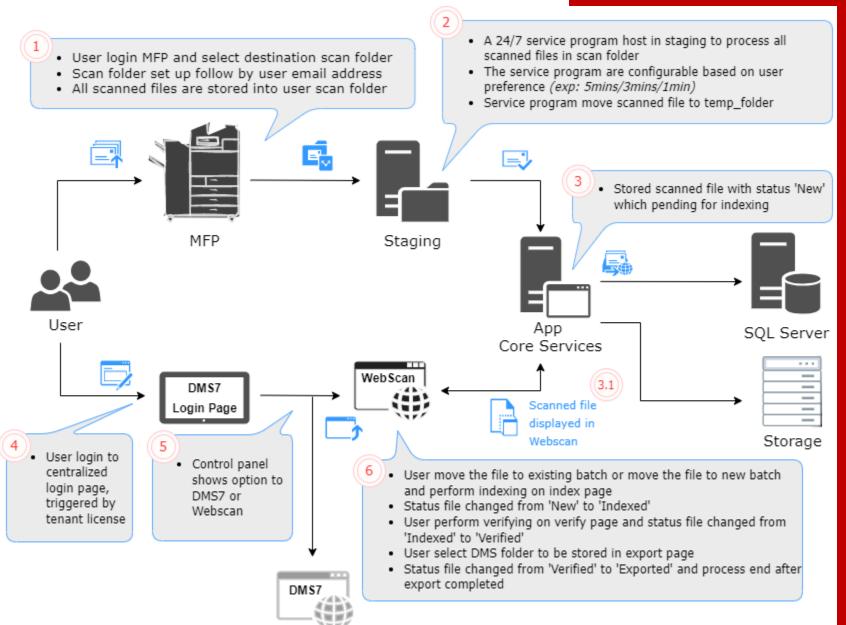

#### InfoConnect Process Flow

- Web-based
- Access anywhere
- Do it later
- Notification
- ✓ Shareable / collaboration
- Supervisor control

Dashboard: Shows total files, new batch, online users and last login date