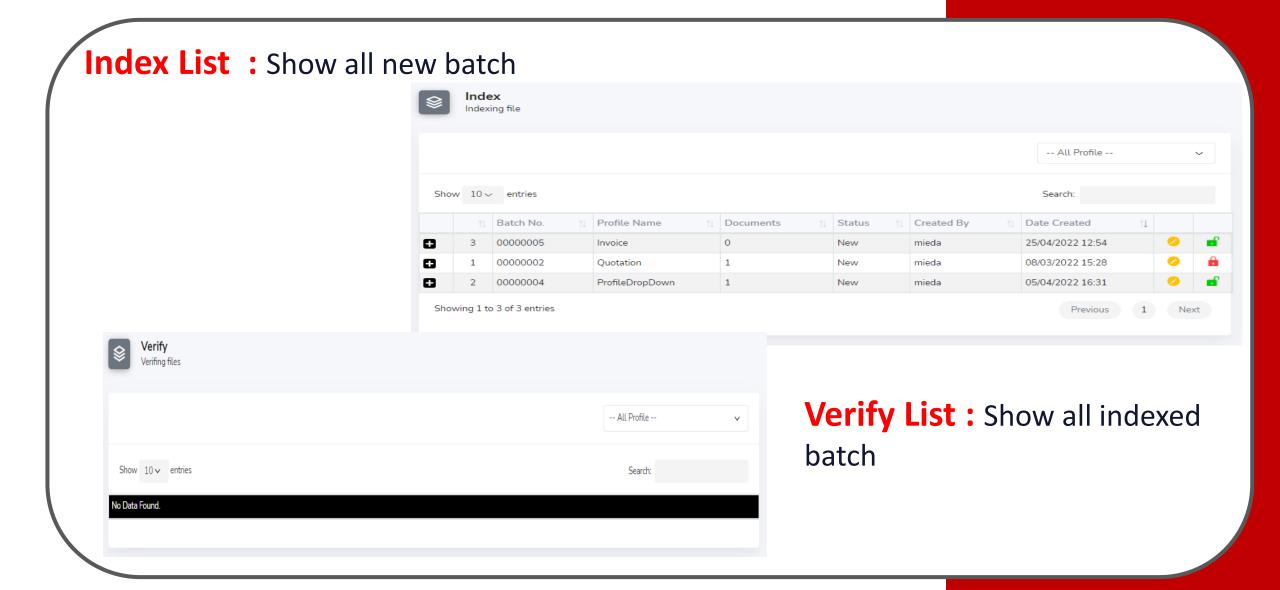

#### Scanned File: To view all scanned files from MFP

All Batch Files: Show all batch by scan user group

- □ Upload
- ☐ Edit
- **□** Delete
- ☐ Transfer Ownership

Index/Verify: Indexing/Verifying file batch. Once edit, batch automatically check-in

under current user.

Index/Verify: Completed indexed/verified file. User can check-out or remain check-

in the file.

**Export List:** Show all verified batch

External Database Lookup: