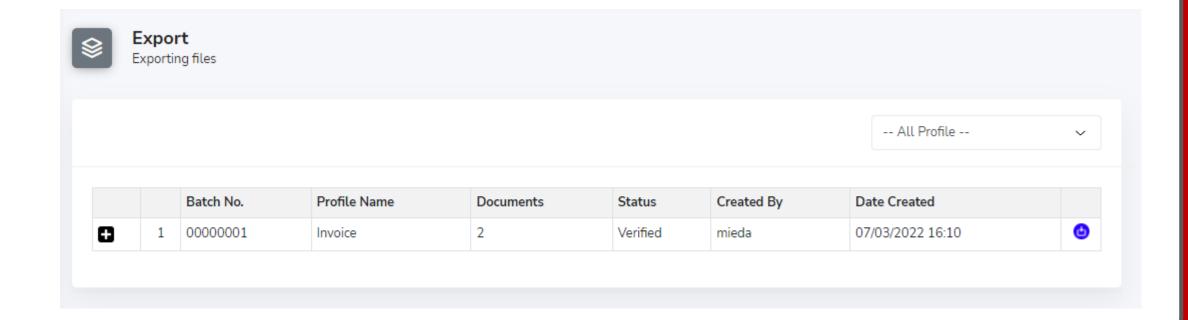

under current user.

Index/Verify: Completed indexed/verified file. User can check-out or remain check-

in the file.

**Export List:** Show all verified batch

External Database Lookup: