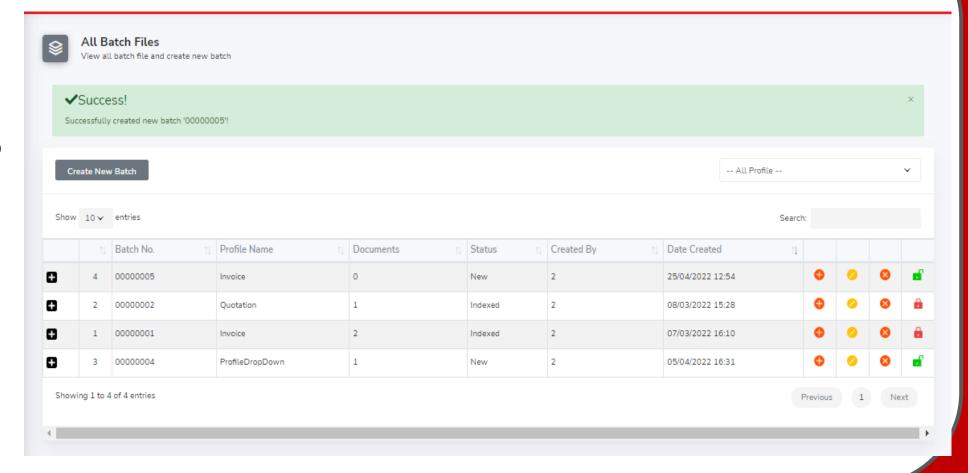

#### Scanned File: To view all scanned files from MFP

All Batch Files: Show all batch by scan user group

- □ Upload
- ☐ Edit
- **□** Delete
- ☐ Transfer Ownership

Index/Verify: Indexing/Verifying file batch. Once edit, batch automatically check-in