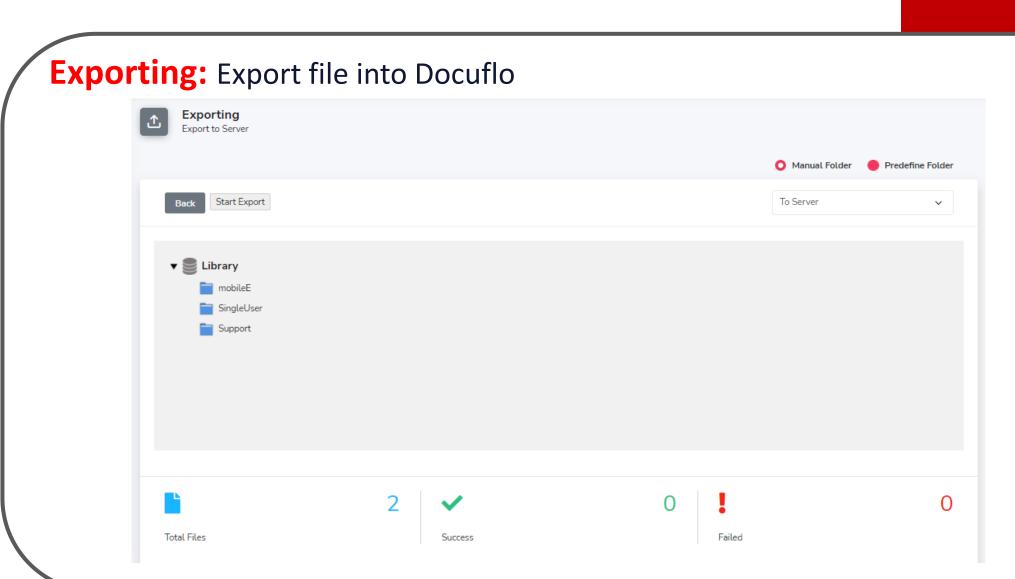

# Docuflo Web Scan

**Functionality** 



The Information & Content
Management Experts

#### InfoConnect Process Flow

- Web-based
- Access anywhere
- Do it later
- Notification
- ✓ Shareable / collaboration
- Supervisor control





Dashboard: Shows total files, new batch, online users and last login date



#### Scanned File: To view all scanned files from MFP





All Batch Files: Show all batch by scan user group

- □ Upload
- ☐ Edit
- **□** Delete
- ☐ Transfer Ownership







Index/Verify: Indexing/Verifying file batch. Once edit, batch automatically check-in

under current user.



Index/Verify: Completed indexed/verified file. User can check-out or remain check-

in the file.



**Export List:** Show all verified batch





External Database Lookup: