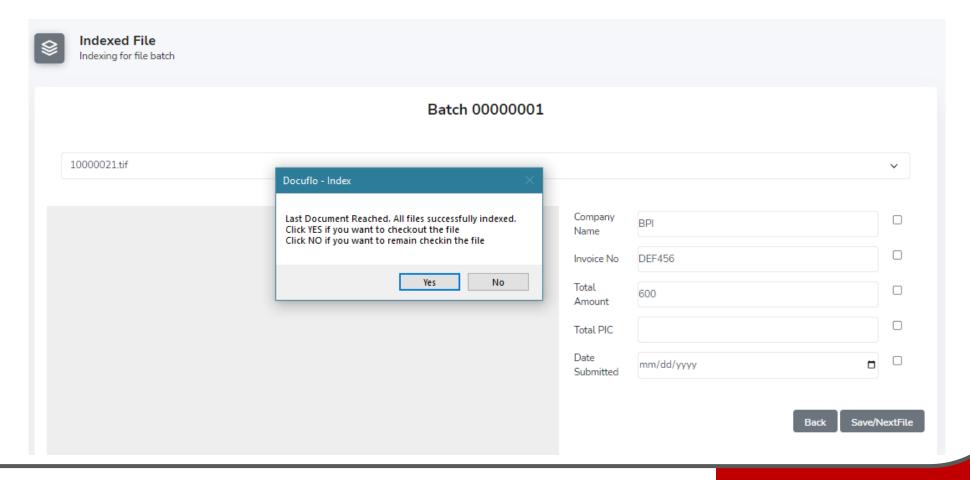

under current user.

Index/Verify: Completed indexed/verified file. User can check-out or remain check-

in the file.

**Export List:** Show all verified batch

External Database Lookup: