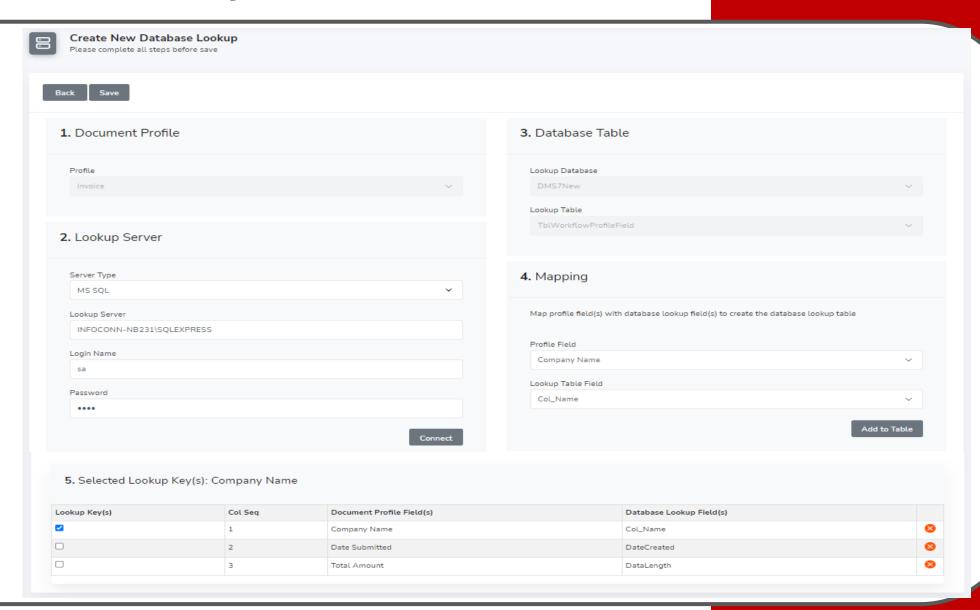

# Docuflo Web Scan

**Functionality** 



The Information & Content
Management Experts

#### InfoConnect Process Flow

- Web-based
- Access anywhere
- Do it later
- Notification
- ✓ Shareable / collaboration
- Supervisor control





Dashboard: Shows total files, new batch, online users and last login date



#### Scanned File: To view all scanned files from MFP





All Batch Files: Show all batch by scan user group

- □ Upload
- ☐ Edit
- **□** Delete
- ☐ Transfer Ownership







Index/Verify: Indexing/Verifying file batch. Once edit, batch automatically check-in

under current user.



Index/Verify: Completed indexed/verified file. User can check-out or remain check-

in the file.



**Export List:** Show all verified batch





External Database Lookup: