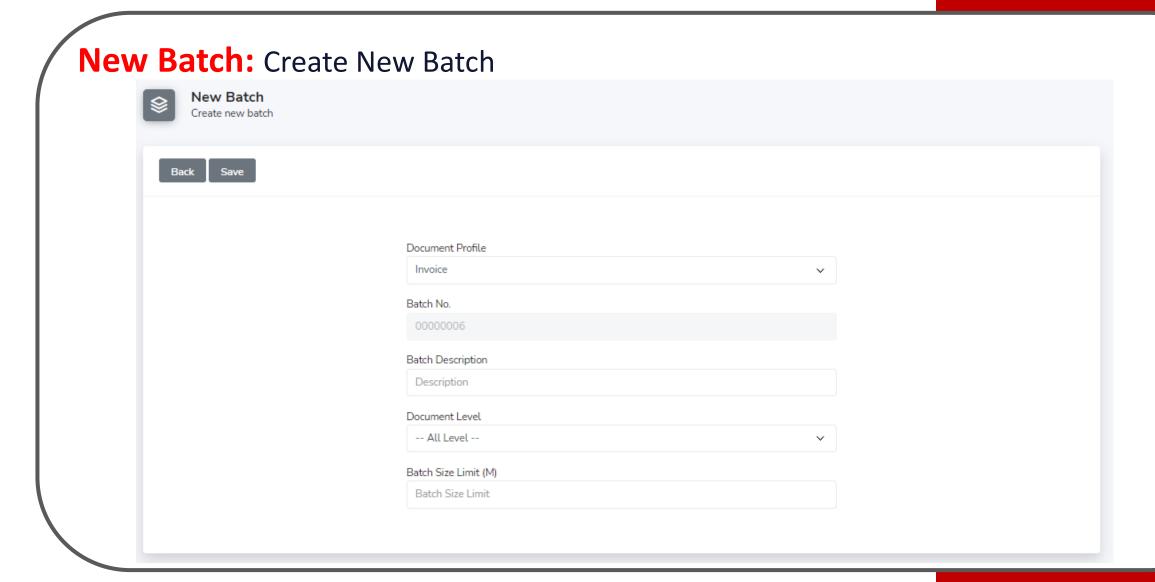

#### Scanned File: To view all scanned files from MFP

All Batch Files: Show all batch by scan user group

- □ Upload
- ☐ Edit
- **□** Delete
- ☐ Transfer Ownership

Index/Verify: Indexing/Verifying file batch. Once edit, batch automatically check-in