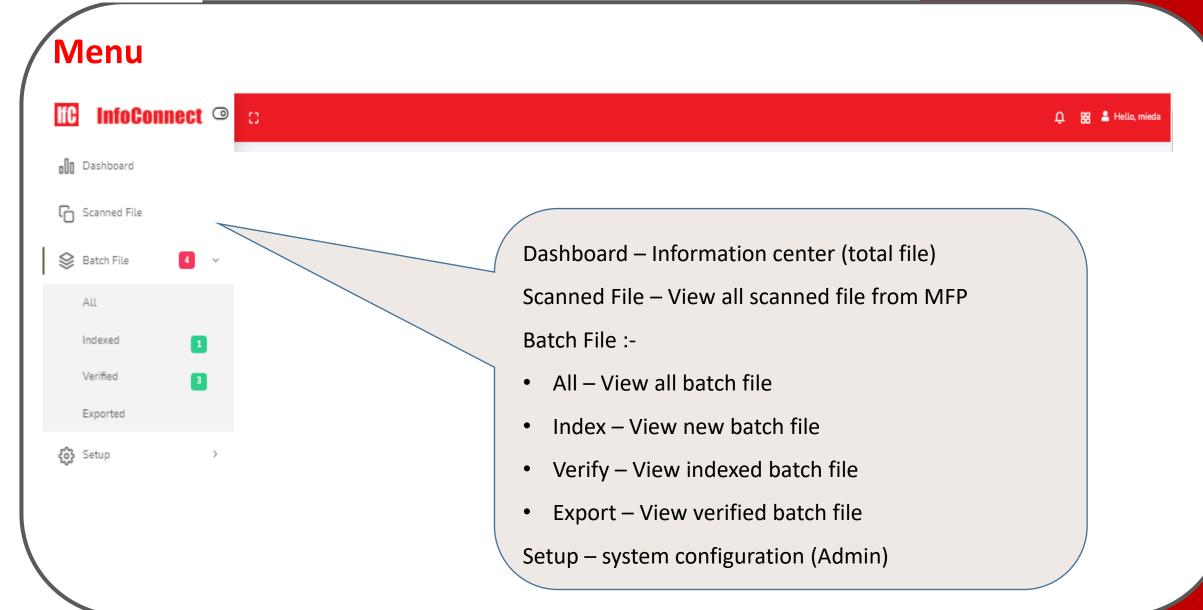

#### InfoConnect Process Flow

- Web-based
- Access anywhere
- Do it later
- Notification
- ✓ Shareable / collaboration
- Supervisor control

Dashboard: Shows total files, new batch, online users and last login date

#### Scanned File: To view all scanned files from MFP

All Batch Files: Show all batch by scan user group

- □ Upload
- ☐ Edit
- **□** Delete
- ☐ Transfer Ownership

Index/Verify: Indexing/Verifying file batch. Once edit, batch automatically check-in

under current user.

Index/Verify: Completed indexed/verified file. User can check-out or remain check-

in the file.

**Export List:** Show all verified batch

External Database Lookup: