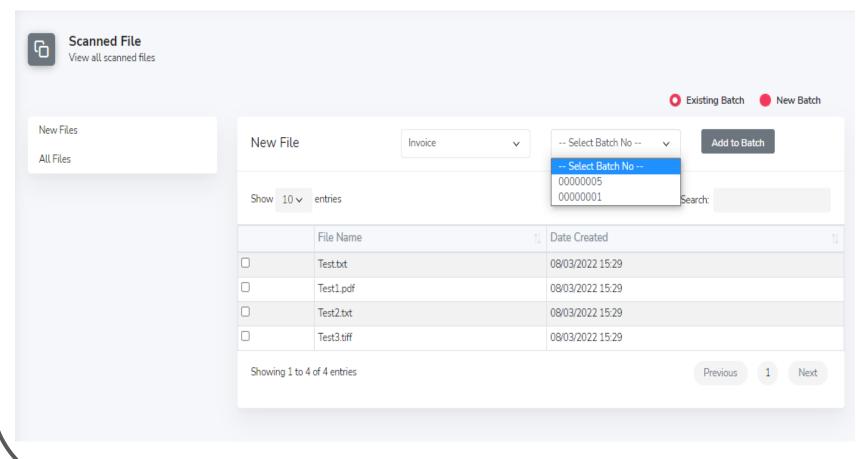

#### Scanned File: To view all scanned files from MFP

All Batch Files: Show all batch by scan user group

- □ Upload
- ☐ Edit
- **□** Delete
- ☐ Transfer Ownership

Index/Verify: Indexing/Verifying file batch. Once edit, batch automatically check-in